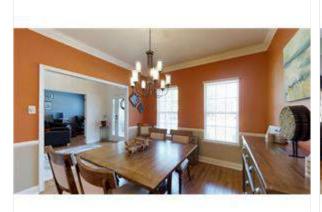

Office Den Bonus Room. Entertainment Center remains. Wooden stlye floors. Could be converted to a 6th bedroom on main floor.

Stunning Dining Room with Wooden style floors.

Wow! Family Friendly Kitchen. Open concept. Customized cabinets. Slate Floors, Island w/electrical outlets. Eat in Dining Kitchen w/overhanging countertops. Walk-in Pantry. Large Supply Closet under stairs. New fridge 2017, New dishwasher 2017, Gas Stove & Oven. Planning center. See 3D Tour for in depth view.