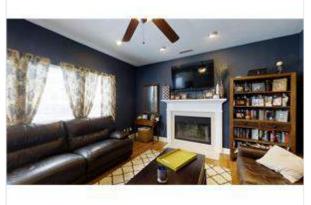

7/6/2017 Matrix

Great room with Ceiling Fan. 9ft Ceiling. Wooden Style Floors. Gas Fireplace. 3 sets of windows to backyard. Custom Wall Simply Beautiful!

5 Bedrooms total: Guest bedroom w/ceiling fan & carpeting. Walk-in Closets