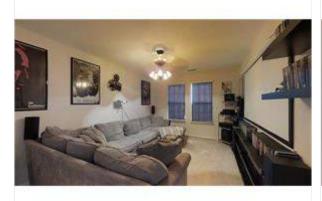

Office Den Bonus Room. Entertainment Center remains. Wooden stlye floors. Could be converted to a 6th bedroom on main floor.

Stunning Dining Room with Wooden style floors.

Wow! Family Friendly Kitchen. Open concept. Customized cabinets. Slate Floors, Island w/electrical outlets. Eat in Dining Kitchen w/overhanging countertops. Walk-in Pantry. Large Supply Closet under stairs. New fridge 2017, New dishwasher 2017, Gas Stove & Oven. Planning center. See 3D Tour for in depth view.