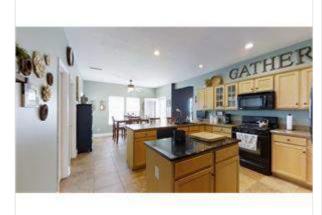

Office Den Bonus Room. Entertainment Center remains. Wooden stlye floors. Could be converted to a 6th bedroom on main floor.

Stunning Dining Room with Wooden style floors.

Wow! Family Friendly Kitchen. Open concept. Customized cabinets. Slate Floors, Island w/electrical outlets. Eat in Dining Kitchen w/overhanging countertops. Walk-in Pantry. Large Supply Closet under stairs. New fridge 2017, New dishwasher 2017, Gas Stove & Oven. Planning center. See 3D Tour for in depth view.