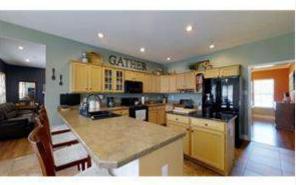

Office Den Bonus Room. Entertainment Center remains. Wooden stlye floors. Could be converted to a 6th bedroom on main floor.

Stunning Dining Room with Wooden style floors.

Wow! Family Friendly Kitchen. Open concept. Customized cabinets. Slate Floors, Island w/electrical outlets. Eat in Dining Kitchen w/overhanging countertops. Walk-in Pantry. Large Supply Closet under stairs. New fridge 2017, New dishwasher 2017, Gas Stove & Oven. Planning center. See 3D Tour for in depth view.