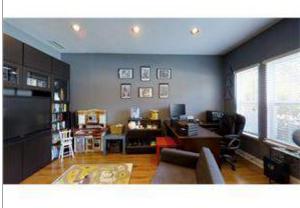

Office Den Bonus Room. Entertainment Center remains. Wooden stlye floors. Could be converted to a 6th bedroom on main floor.

Stunning Dining Room with Wooden style floors.

Wow! Family Friendly Kitchen. Open concept. Customized cabinets. Slate Floors, Island w/electrical outlets. Eat in Dining Kitchen w/overhanging countertops. Walk-in Pantry. Large Supply Closet under stairs. New fridge 2017, New dishwasher 2017, Gas Stove & Oven. Planning center. See 3D Tour for in depth view.