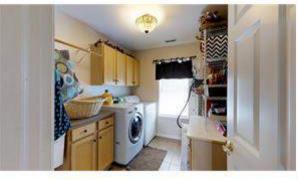

5 Bedrooms total: Guest Bedroom w/ceiling fan. New 5 Bedrooms total: Beautiful boys bedroom. New Paint. Walk in closets.

paint. Simply Stunning. Walk in Closets

5 Bedrooms total: Theater room. This has everything Laundry Room Upstairs w/ wash tub & sink. Draft ready to Go!! Walk in Closets. See 3D Tour for in depth view.