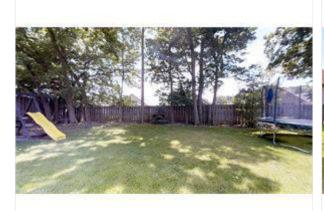

Master Bathroom: Dual sinks and overhead lights. Plenty space.

Mature Trees backed up to residential Very Private Large Spacious Backyard. Enclosed Privacy Wooden Fence. Swingset stays.. See 3D Tour for in depth view.

Family Friendly Backyard w/Enclosed Privacy Wooden Fence. Storage shed remains with property & swing set. Mature Trees and Very Private. See 3D Tour for in depth view.

Following **mandatory** listing contracts should be used: