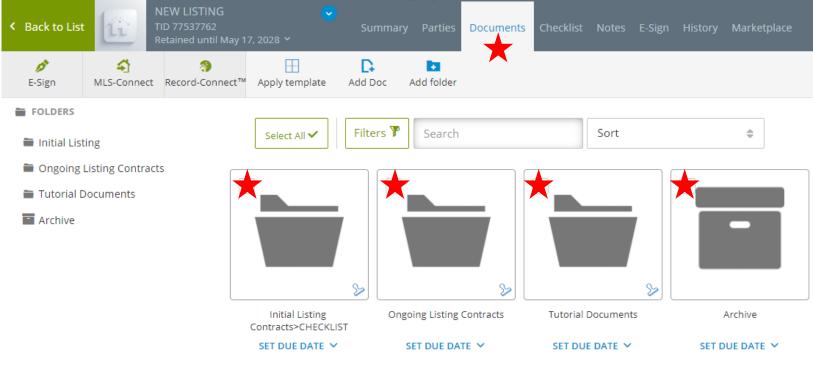

|          |                     | Listing S                   | ide Commis  | sion Sun  | nmary       |              |         |                |                |
| Overdue: (             |                           |                                                            |          | 7                   | Buying S                    | ide Commis  | sion Sun  | nmary       |              |         |                |                |
| To Do: 0/0             |                           |                                                            |          |                     |                             |             |           |             |              |         |                |                |

#### Click Documents; Folders are automatically populated for you



### PAGE 3 New Listing transaction

click on Checklist and Listing Tasks-Category is automatically populated.

### Due dates help complete your New Listing

| K Back to List             | ' LISTING 🛛 🗸 🗸<br>7374040<br>ned until May 13, 2028 Ƴ |                                                                                                                                                                | hecklist Notes E-            | Sign History | Marketplace                                                |
|----------------------------|--------------------------------------------------------|----------------------------------------------------------------------------------------------------------------------------------------------------------------|------------------------------|------